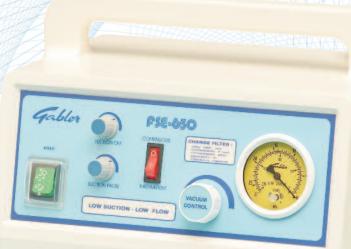

## Portable Intermittent Low Suction

SPECIFICATION SHEET

MEC Electric Suction Controllers are designed and built to the highest standards.

Running on 240V AC and supplied with a single jar and a handle.

Standard suction unit is fitted with autoclavable polysulphone jar –1800ml capacity and safety overflow valve. Disposable bacterial filter is fitted as standard – Hydrophobic filter can be fitted on request.

## **Features**

- Portable electric low vacuum suction unit
- · One collection jar
- Features continuous and intermittent suctioning and is suitable for abdominal and pleural drainage.

## **Specification**

| Weight            | 6Kg                        |
|-------------------|----------------------------|
| Height            | 295mm                      |
| Depth             | 230mm                      |
| Width             | 435mm                      |
| Suction Capacity  | 4 I/min                    |
| Power Consumption | 4 Watts                    |
| Max Vacuum        | -20kPa (150mmHg)           |
| Filter            | Disposable bacterial filte |
|                   | (BIF 001)                  |