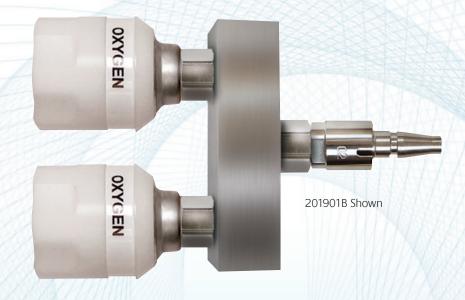

## Twin Adaptor On Straight Bar with British Standard Probe

**SPECIFICATION SHEET** 

MEC Twin Adaptors On Straight Bar with British Standard Probes are made to the highest standards with a choice of all pressure gases available.

## Twin Adaptor On Straight Bar with British Standard Probe:

| Gas    | Part No. |
|--------|----------|
| 02     | 201901B  |
| 02/N20 | 201902B  |
| N20    | 201903B  |
| Air-7  | 201904B  |
| Air-4  | 201905B  |
| Vacuum | 201906B  |

## Features

- Non return gas specific Schrader valves allow the split of gas from a single outlet point
- Available with a Direct British Standard BS Probe
- Parallel Configuration
- Lightweight design to connect to a British Standard Outlet point.