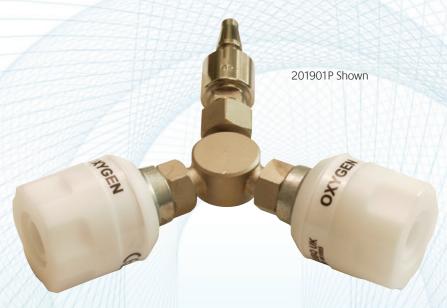

## Twin Adaptor with British Standard Probe

**SPECIFICATION SHEET** 

MEC Twin Adaptors with British Standard Probes are made to the highest standards with a choice of all pressure gases available.

MEC Medical Ltd Twin adaptors with British Standard probes comply to all current safety standards and can be supplied in all gas configurations.

## Twin Adaptor with British Standard Probe:

| Gas    | Part No. |
|--------|----------|
| 02     | 201901P  |
| 02/N2O | 201902P  |
| N20    | 201903P  |
| Air-7  | 201904P  |
| Air-4  | 201905P  |
| Vacuum | 201906P  |