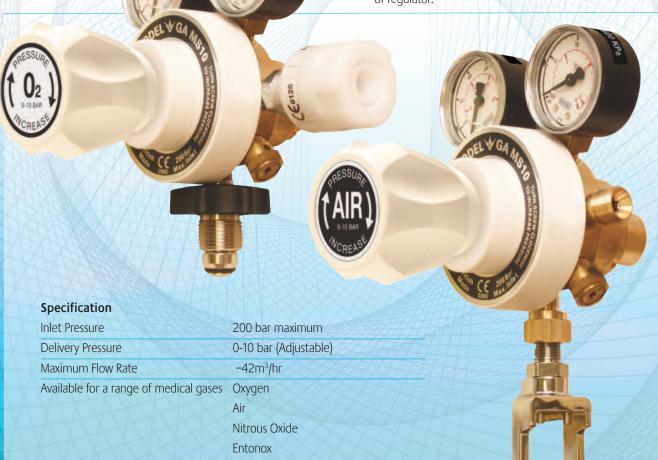

## Two Stage Adjustable Regulators

SPECIFICATION SHEET

MEC Medical Two Stage Regulators in a wide range of configurations and gases with cylinder and manifold variants available.

The MEC range of Multi-Stage Medical Regulators are CE approved and are manufactured under strict BS EN ISO 13485 quality design and management systems at our U.K. production facility. Designed and manufactured to fully comply with BS EN ISO 10524-1 for cylinder use, BS EN ISO 10524-2 for manifold use and The Medical Devices Directive

## **Features**

- Easy to adjust central knob
- Nylon valve seat
- Neoprene diaphragm
- Cylinder and manifold variants available
- Bullnose, Pin Index, Nut & Stem and inlet connections available
- Robust brass body construction for prolonged service life
- Serial number and replacement date, clearly marked on rear of regulator.